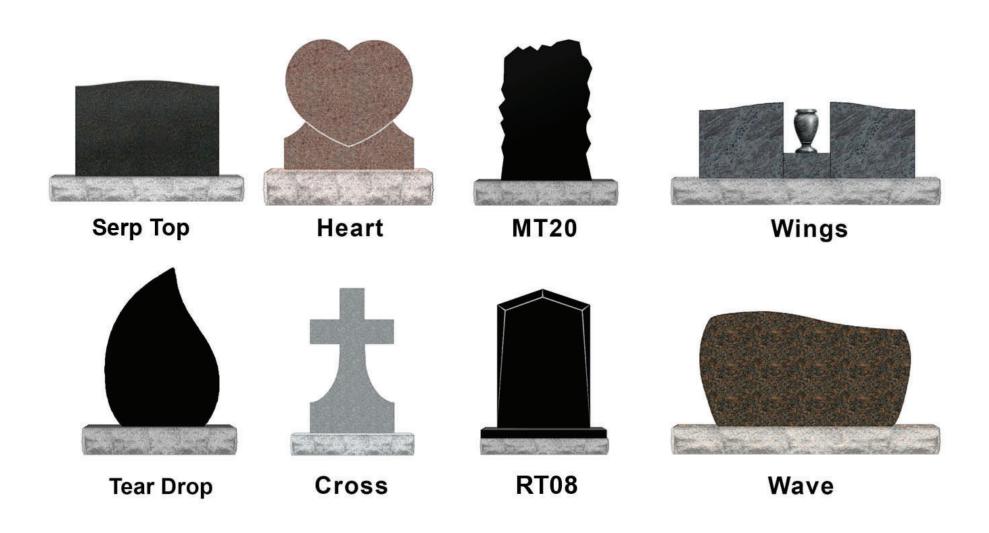

# 1. What Type of Granite Memorial?

• Flat marker, upright monument, bench, slant, pet, etc?