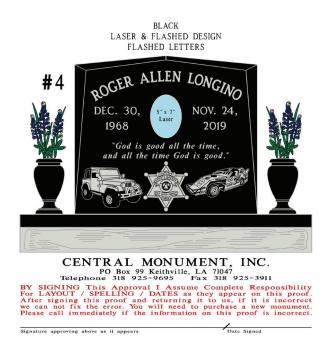

# Our process:

Once we know the size, type of granite, amount of polished surfaces and the shape and type of design you want we can give you an accurate price. We also do proofs like below to show you exactly what your memorial will look like. Our artist will then convert to vector for engraving and you sign the vector proof to ensure no spelling mistakes are made. Once engraved we will call to set up delivery.